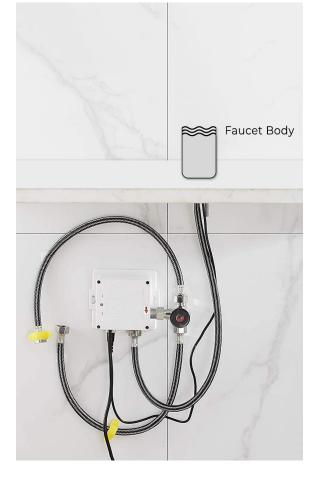

Static Power Consumption: 0.36mw
Working Power consumption: 0.5mw
Inductive Opening Time: < 1 second
Inductive Closing Time: < 2 second

Dia.of inlet / outlet pipe: G1/2"

Flux: ≥0.07L/S

Power Supply: Box Transformer (BOX)

Temperature Mixer: Below Deck Manual Mixing Valve (BDM)

Factory Default Timeout: 30s Factory Default GPC: 0.75