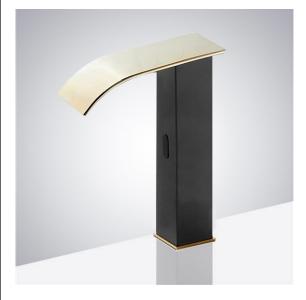

## BLACK AND GOLD TALL WATERFALL AUTOMATIC SMART SENSOR FAUCET SPECIFICATIONS

Product shown is only for installation display purpose