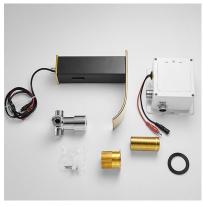

## BLACK AND GOLD TALL WATERFALL AUTOMATIC SMART SENSOR FAUCET SPECIFICATIONS

Product shown is only for installation display purpose

## **FEATURES**

Commercial Grade Faucet, ADA Compliant, Cast Brass Spout, Quick Connect Fittings, Integrated Water Shut-off, Hygienic Line Flush, Water Usage and Battery Strength Reporting, Self-adapting Sensor